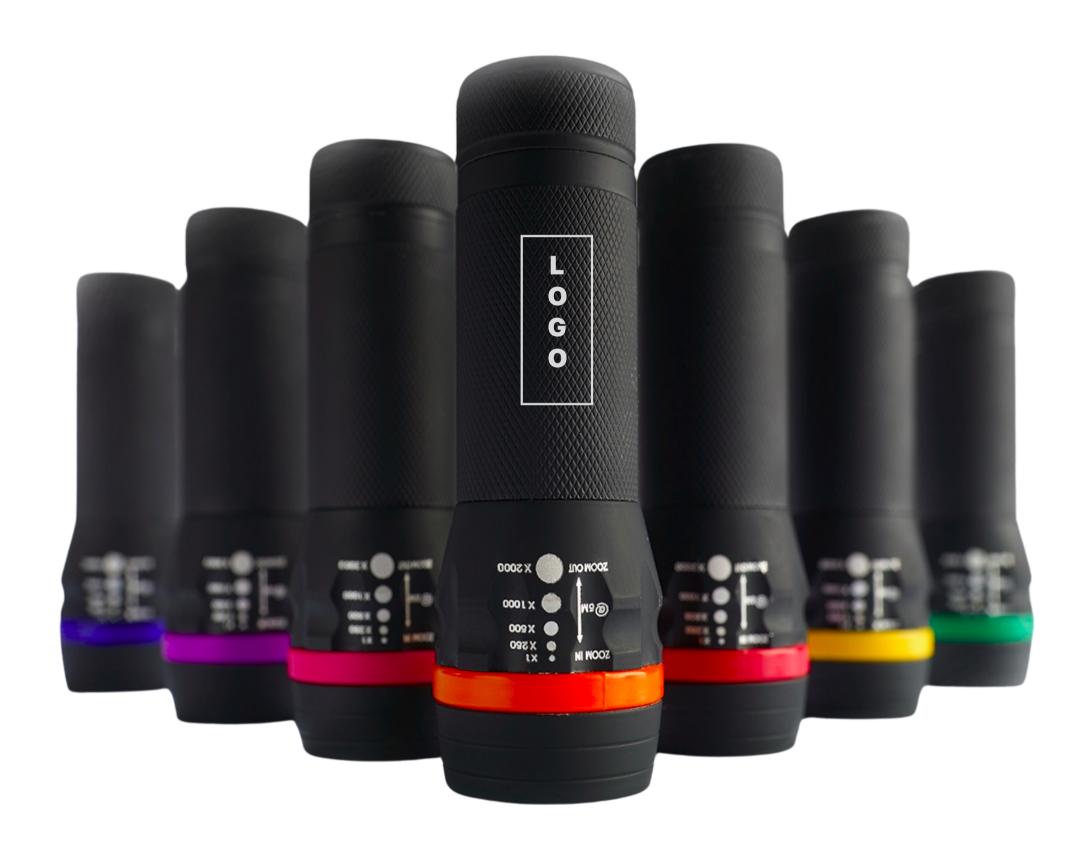

# STANDARD FOR MARKING / FLASHLIGHT RUBBY

PRODUCT CODE: MT02

**GRAWER LASEROWY (L4)** 

maximum marking size:  $3.5 \times 1.3 \text{ cm}$ 

PREPARATION ROOM: visualization, machine settings.

The actual maximum print size depends on the proportions of the logotype.