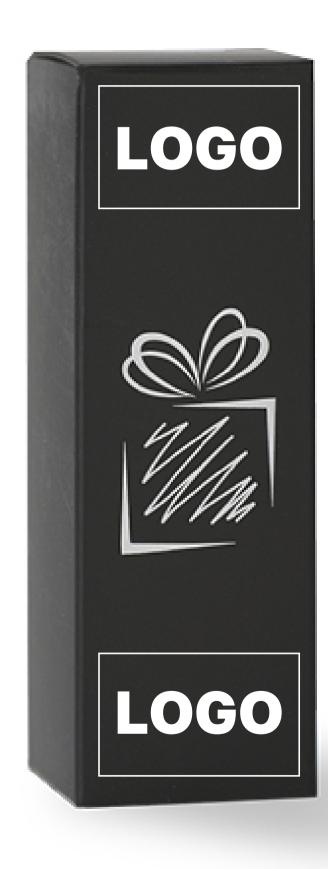

## STANDARD FOR MARKING / DECORATIVE CARTON FOR MT01 / MT02 FLASHLIGHT

**PRODUCT CODE: BOXC13** 

### PAD PRINTING (T1)

#### maximum marking size:

2,5 x 2,5 cm

max. 4 colors\*

\* the use of more than 1 color depends on the design of the logotype.

For consultation with the Labeling

Department.